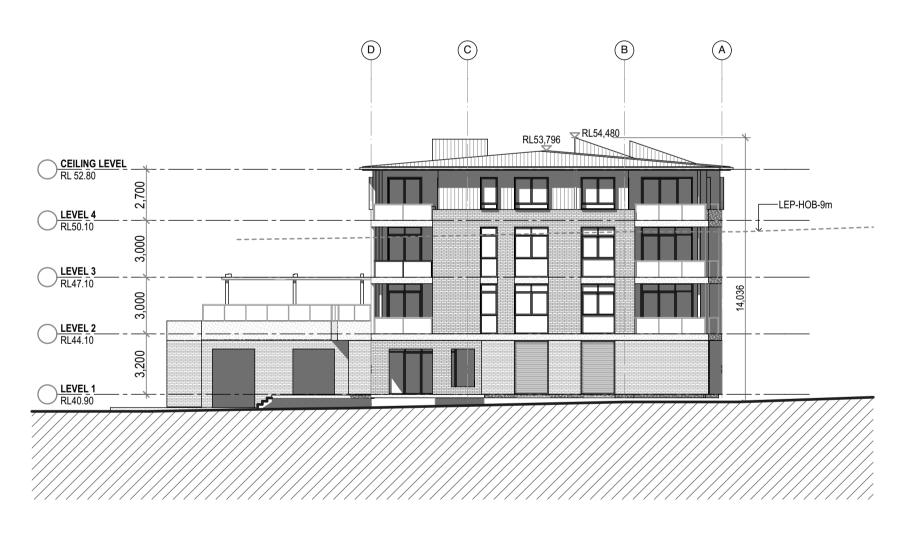

**BUILDING A - WEST ELEVATION** 1:200

**BUILDING A - NORTH ELEVATION** 

These designs and plans are copyright and are not to be used or reproduced wholly or in part without the written permission of YOUNG+METCALF Architects.

Drawing Title:

**BUILDING A ELEVATIONS** 

| Scale:            | 1:200    | @A1 | Drawing No.: |
|-------------------|----------|-----|--------------|
| Drawn:            |          | KT  | A401         |
| Date:             | MAY 2017 |     | Issue:       |
| Project No: 14080 |          |     | 2            |
| Plot Date:        |          |     | 17/11/17     |