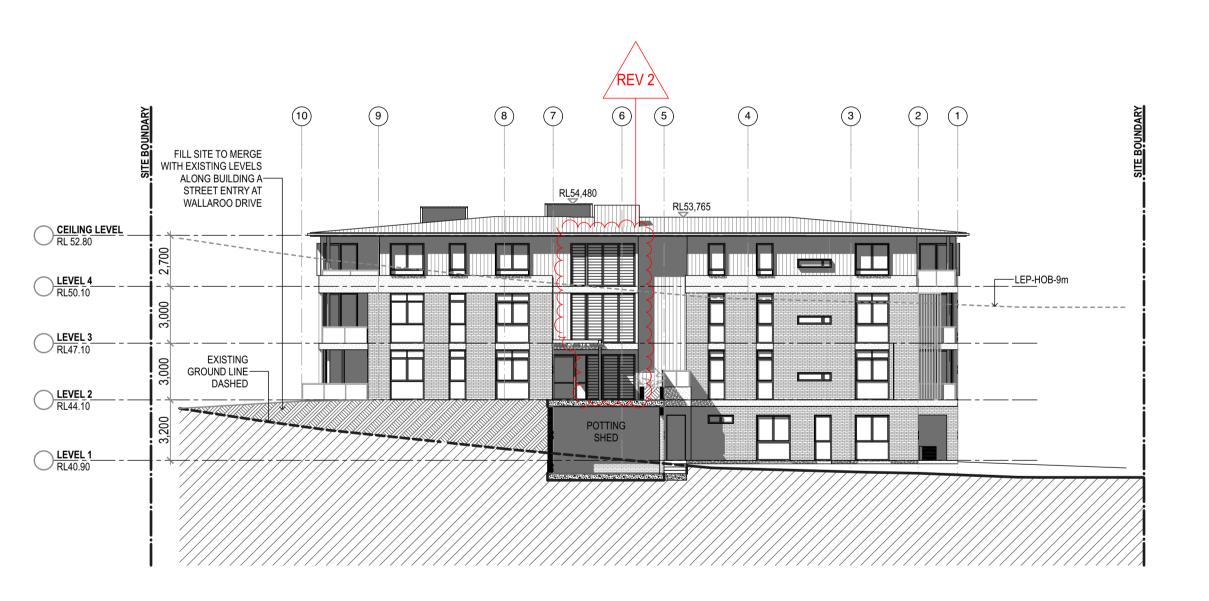

**BUILDING A - WEST ELEVATION** 1:200

**BUILDING A - NORTH ELEVATION** 

These designs and plans are copyright and are not to be used or reproduced wholly or in part without the written permission of YOUNG+METCALF Architects.

Drawing Title:

**BUILDING A ELEVATIONS** 

| Scale:            | 1:200    | @A1 | Drawing No.: |
|-------------------|----------|-----|--------------|
| Drawn:            |          | KT  | A401         |
| Date:             | MAY 2017 |     | Issue:       |
| Project No: 14080 |          |     | 2            |
| Plot Date:        |          |     | 17/11/17     |