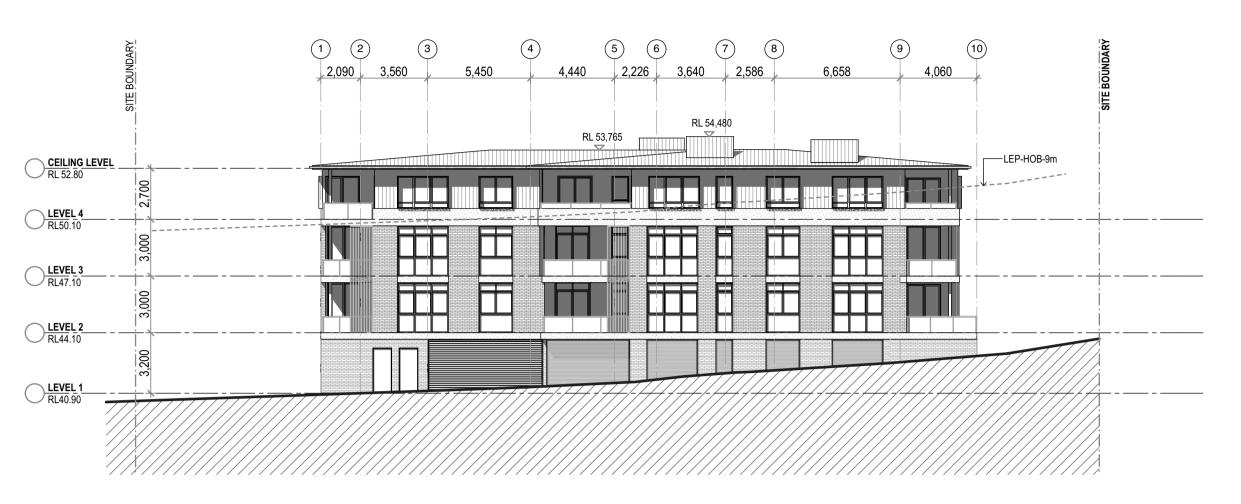

**BUILDING A - WEST ELEVATION** 1:200

**BUILDING A - NORTH ELEVATION** 

These designs and plans are copyright and are not to be used or reproduced wholly or in part without the written permission of YOUNG+METCALF Architects.

Drawing Title:

**BUILDING A ELEVATIONS** 

| Scale:            | 1:200    | @A1 | Drawing No.: |
|-------------------|----------|-----|--------------|
| Drawn:            |          | KT  | A401         |
| Date:             | MAY 2017 |     | Issue:       |
| Project No: 14080 |          |     | 2            |
| Plot Date:        |          |     | 17/11/17     |