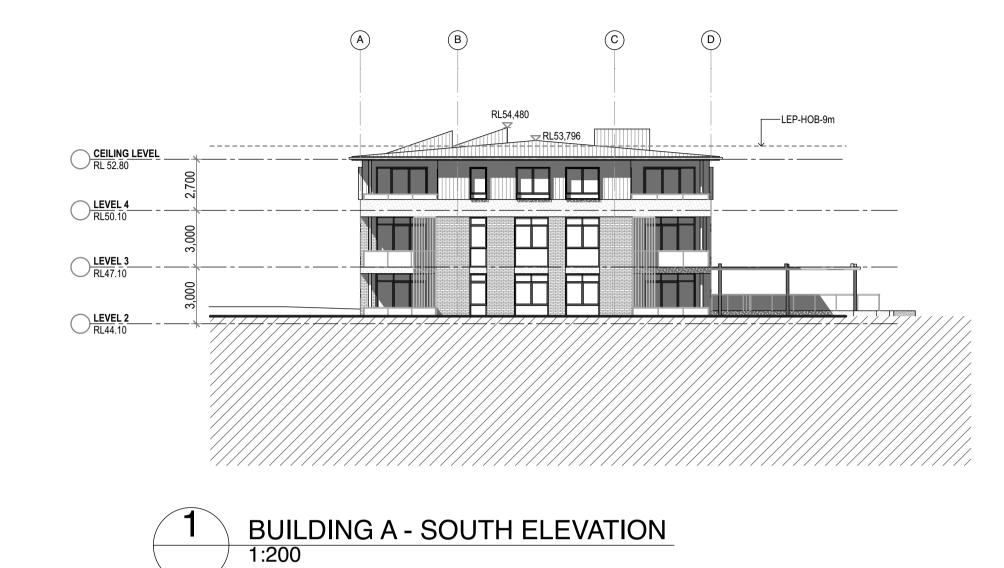

**BUILDING A - WEST ELEVATION** 1:200

**BUILDING A - NORTH ELEVATION** 

These designs and plans are copyright and are not to be used or reproduced wholly or in part without the written permission of YOUNG+METCALF Architects.

Drawing Title:

**BUILDING A ELEVATIONS** 

| Scale:            | 1:200    | @A1 | Drawing No.: |
|-------------------|----------|-----|--------------|
| Drawn:            |          | KT  | A401         |
| Date:             | MAY 2017 |     | Issue:       |
| Project No: 14080 |          |     | 2            |
| Plot Date:        |          |     | 17/11/17     |